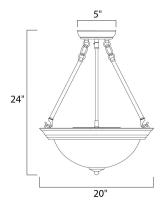

## **MEASUREMENTS**

BULB

| DIMENSION      | : 20" L x 20" W x 24" H |
|----------------|-------------------------|
| MAX OAH        | : 60" OAH               |
| HANGING WEIGHT | : 8.82 lb               |
| LAMPING        |                         |