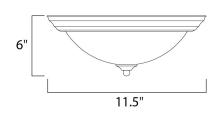

## **MEASUREMENTS**

DIMENSION : 11.5" L x 11.5" W x 6" H

HANGING WEIGHT : 2.38 lb