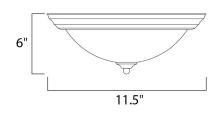

## MEASUREMENTS

DIMENSION : 11.5" L x 11.5" W x 6" H HANGING WEIGHT : 2.38 lb

LAMPING INPUT VOLTAGE :

BULB: 2 xBULB INCLUDED: (NoDIMMABLE: Yes

AGE : 120V : 2 x 60W Incandescent E26 Medium , 120W Total DED : (Not Included) : Yes