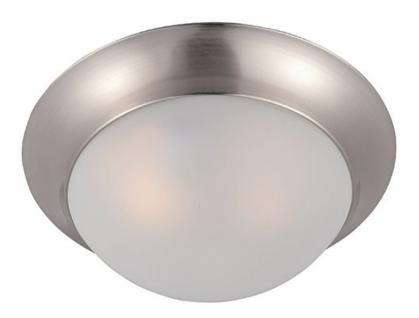

### PRODUCT DESCRIPTION

Maxim Lighting's commitment to both the residential lighting and the home building industries will assure you a product line focused on your lighting needs. With Maxim Lighting you will find quality product that is well designed, well priced and readily available.

#### **FINISHES OPTION**

Black (BK)

Oil Rubbed Bronze (OI)

Satin Nickel (SN)

### **GLASS**

Frosted FT

# MATERIAL

Glass, Steel