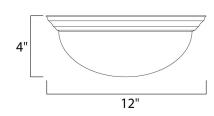

### PRODUCT DESCRIPTION

Maxim Lighting's commitment to both the residential lighting and the home building industries will assure you a product line focused on your lighting needs. With Maxim Lighting you will find quality product that is well designed, well priced and readily available.



## **MEASUREMENTS**

DIMENSION : 12" L x 12" W x 4" H

HANGING WEIGHT : 2.6 lb

# LAMPING

INPUT VOLTAGE : 120V

: 1 x 60W Incandescent E26 Medium, 60W Total

BULB INCLUDED : (Not Included)

DIMMABLE : Yes

#### **FINISHES OPTION**

Black (BK)

Oil Rubbed Bronze (OI)

Satin Nickel (SN)

### **GLASS**

Frosted FT

# MATERIAL

Glass, Steel

#### **RATINGS**

cETLus Damp Location







#### ADDITIONAL

**OPERATING TEMPERATURE:** -20°C (-4°F), 40°C (104°F)

Always consult a qualified electrician before installing any lighting product.



WESTERN DISTRIBUTION CENTER (HEADQUARTER) 253 NORTH VINELAND AVE I CITY OF INDUSTRY, CA 91746