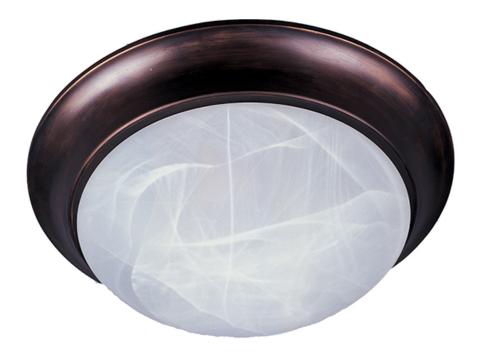

## **PRODUCT DESCRIPTION**

Maxim Lighting's commitment to both the residential lighting and the home building industries will assure you a product line focused on your lighting needs. With Maxim Lighting you will find quality product that is well designed, well priced and readily available.

## Black (BK) Oil Rubbed Bronze (OI) Satin Nickel (SN)

Textured White (TW)

GLASS Marble MR

MATERIAL Glass, Steel

RATINGS cETLus Damp Location

ADDITIONAL OPERATING TEMPERATURE: -20°C (-4°F), 40°C (104°F)

Always consult a qualified electrician before installing any lighting product.