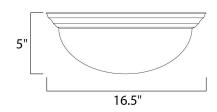

## MEASUREMENTS

DIMENSION : 16.5" L x 16.5" W x 5" H HANGING WEIGHT : 4.85 lb

LAMPING

BULB BULB INCLUDED DIMMABLE

INPUT VOLTAGE : 120V : 3 x 60W Incandescent E26 Medium , 180W Total : (Not Included) :Yes