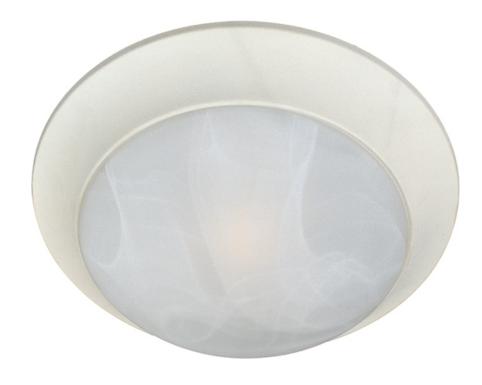

## **PRODUCT DESCRIPTION**

Maxim Lighting's commitment to both the residential lighting and the home building industries will assure you a product line focused on your lighting needs. With Maxim Lighting you will find quality product that is well designed, well priced and readily available.

## Black (BK) Oil Rubbed Bronze (OI) Satin Nickel (SN)

Textured White (TW)

GLASS Marble MR

MATERIAL Glass, Steel

RATINGS cETLus Damp Location

ADDITIONAL OPERATING TEMPERATURE: -20°C (-4°F), 40°C (104°F)

Always consult a qualified electrician before installing any lighting product.