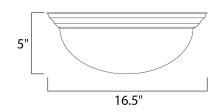

## MEASUREMENTS

LAMPING

DIMENSION : 16.5" L x 16.5" W x 5" H HANGING WEIGHT

: 4.85 lb

BULB BULB INCLUDED DIMMABLE

INPUT VOLTAGE : 120V : 3 x 60W Incandescent E26 Medium , 180W Total : (Not Included) :Yes