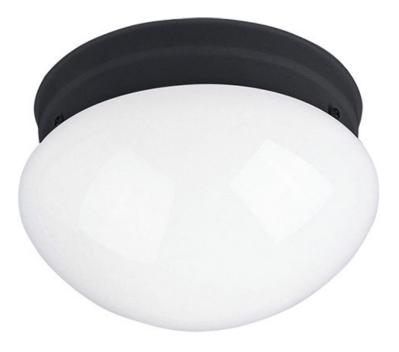

## **PRODUCT DESCRIPTION**

Maxim Lighting's commitment to both the residential lighting and the home building industries will assure you a product line focused on your lighting needs. With Maxim Lighting you will find quality product that is well designed, well priced and readily available.

## MEASUREMENTS DIMENSION

DIMENSION : 7.5" L x 7.5" W x 4.5" H HANGING WEIGHT : 1.06 lb

:120V

LAMPING INPUT VOLTAGE BULB

BULB INCLUDED: (Not Included)DIMMABLE: Yes

FINISHES OPTION

GLASS White WT

MATERIAL Glass, Steel