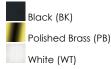

## MEASUREMENTS DIMENSION

DIMENSION : 7.5" L x 7.5" W x 4.5" H HANGING WEIGHT : 1.06 lb

:120V

LAMPING INPUT VOLTAGE BULB

BULB INCLUDED: (Not Included)DIMMABLE: Yes

FINISHES OPTION

GLASS White WT

MATERIAL Glass, Steel