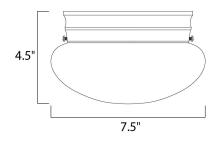

## MEASUREMENTS DIMENSION

DIMENSION : 7.5" L x 7.5" W x 4.5" H HANGING WEIGHT : 1.06 lb

:120V

LAMPING INPUT VOLTAGE BULB

BULB INCLUDED: (Not Included)DIMMABLE: Yes

FINISHES OPTION

GLASS White WT

MATERIAL Glass, Steel