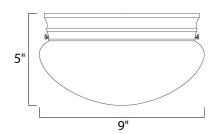

### PRODUCT DESCRIPTION

Maxim Lighting's commitment to both the residential lighting and the home building industries will assure you a product line focused on your lighting needs. With Maxim Lighting you will find quality product that is well designed, well priced and readily available.



## **MEASUREMENTS**

DIMENSION : 9" L x 9" W x 5" H

HANGING WEIGHT : 1.34 lb

### LAMPING

INPUT VOLTAGE : 120V

BULB : 2 x 60W Incandescent E26 Medium, 120W Total

BULB INCLUDED : (Not Included)

DIMMABLE : Yes

### **FINISHES OPTION**



Oil Rubbed Bronze (OI)



White (WT)

# **GLASS**

White WT

### MATERIAL

Glass, Steel

### **RATINGS**

**CETLUS** Damp Location







### ADDITIONAL

OPERATING TEMPERATURE: -20°C (-4°F), 40°C (104°F)

Always consult a qualified electrician before installing any lighting product.



WESTERN DISTRIBUTION CENTER (HEADQUARTER) 253 NORTH VINELAND AVE I CITY OF INDUSTRY, CA 91746