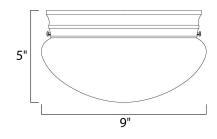

## MEASUREMENTS

DIMENSION : 9"L x 9"W x 5"H HANGING WEIGHT : 1.34 lb

LAMPING BULB

BULB INCLUDED DIMMABLE

INPUT VOLTAGE : 120V : 2 x 60W Incandescent E26 Medium , 120W Total : (Not Included) :Yes