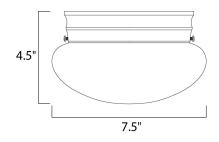

## **MEASUREMENTS** DIMENSION

: 7.5" L x 7.5" W x 4.5" H HANGING WEIGHT

LAMPING INPUT VOLTAGE BULB BULB INCLUDED

: 1.28 lb :120V

: 1 x 60W Incandescent E26 Medium , 60W Total : (Not Included) DIMMABLE : Yes