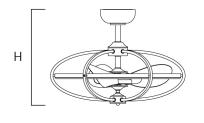

|       |                     |                  | LUMENS    |
|-------|---------------------|------------------|-----------|
| ITEM# | LAMPING             | DIMENSIONS       | RATED DEL |
| 60002 | 120V, 46W LED 3000K | D27.25" X 19.5"H | 3200 1990 |