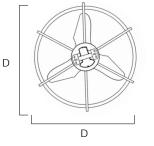

|       |                     |                  | LUMENS    |
|-------|---------------------|------------------|-----------|
| ITEM# | LAMPING             | DIMENSIONS       | RATED DEL |
| 60002 | 120V, 46W LED 3000K | D27.25" X 19.5"H | 3200 1990 |