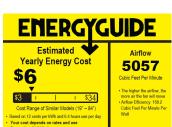

| Energy Information at High Speeds |                    |                 | ENI      |
|-----------------------------------|--------------------|-----------------|----------|
| AIRFLOW CFM                       | AIRFLOW EFFICIENCY | ELECTRICITY USE | Est      |
| 5057 CFM                          | 158.2 CFM / W      | 31.9W           | Yearly E |