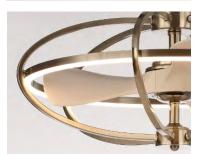

#### **PRODUCT DESCRIPTION**

Fandelight has a transitional look, featuring a minimalistic frame finished in Satin Nickel with a downward directed ring of LED illumination. The remote provided can be hand held or placed in magnetic wallmount.

| WEIGHT   | BLADES               | BLADE<br>PTICH |
|----------|----------------------|----------------|
| 25.35 lb | (3) x ABS (Included) | 12             |
|          |                      |                |