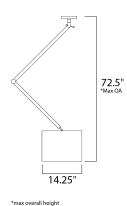

# **MEASUREMENTS**

DIMENSION : 63" L x 14.25" W x 35.5" H

: 72.5" OAH MAX OAH : 7.28 lb HANGING WEIGHT