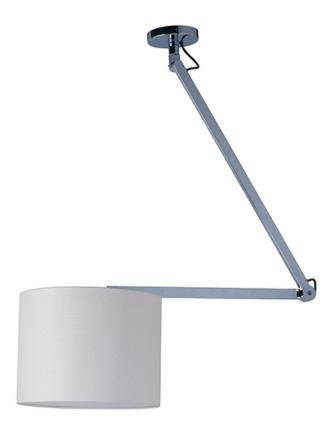

## PRODUCT DESCRIPTION

Inspired design for hospitality and residences, this collection features shades of white Wafer fabric and heavy Polished Chrome arms that characterize the quality of these products. Be it bedside or suspension the sweeping, swinging, and adjustable light sources allows you to direct the light to your preference. All products include LED lamping.

# **MEASUREMENTS**

DIMENSION : 63" L x 14.25" W x 35.5" H

: 72.5" OAH MAX OAH : 7.28 lb HANGING WEIGHT