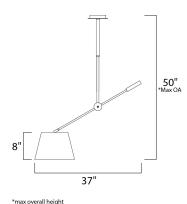

# **MEASUREMENTS**

DIMENSION : 37" L x 11.75" W x 33" H

MAX OAH : 50" OAH HANGING WEIGHT : 5.51 lb