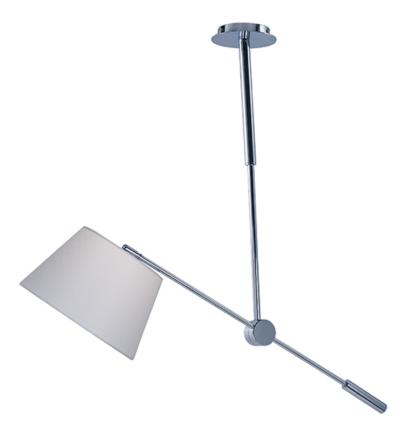

# PRODUCT DESCRIPTION

Inspired design for hospitality and residences, this collection features shades of white Wafer fabric and heavy Polished Chrome arms that characterize the quality of these products. Be it bedside or suspension the sweeping, swinging, and adjustable light sources allows you to direct the light to your preference. All products include LED lamping.