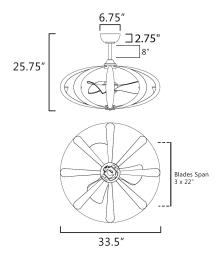

#### **MEASUREMENTS**

: 33.5" D x 25.75" H **DIMENSION** 

: 3 x 22" **BLADES** : 25.75" OAH MAX OAH

: 6.75" W x 2.75" H x 6.75" L CANOPY

HANGING WEIGHT : 31.31 lb