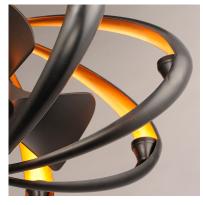

#### FANDELIGHT™

Magnetically Connect to Wall Plate. Light Dimming. Battery Operated. \*CCT funing on select SKU's

#### PRODUCT DESCRIPTION

The Ambience collection will enhance your home with a perfect mix of form and function. A Wi-Fi enabled control is housed in the canopy that can be either operated by the remote provided or Smart Home apps without the use of a bridge.