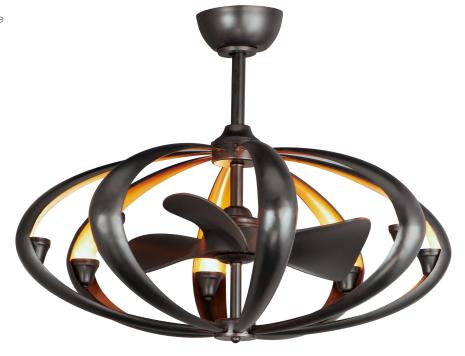

# Ambience | FANDELIGHT

#### PRODUCT DESCRIPTION

The Ambience collection will enhance your home with a perfect mix of form and function. A Wi-Fi enabled control is housed in the canopy that can be either operated by the remote provided or Smart Home apps without the use of a bridge.

#### **MEASUREMENTS**

: 33.5" D x 25.75" H **DIMENSION** 

: 3 x 22" **BLADES** : 25.75" OAH MAX OAH

: 6.75" W x 2.75" H x 6.75" L CANOPY

HANGING WEIGHT : 31.31 lb