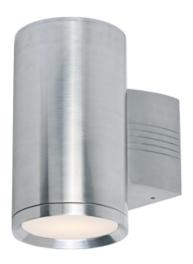

### PRODUCT DESCRIPTION

Indirect exterior lighting not only provides illumination where you want it but also highlights the building structure for a beautiful architectural effect. Our collection of up and down lighting fixtures are available in both Architectural Bronze and Brushed Aluminum. They are also available in both Incandescent and LED. The fixtures are sealed with screw lenses that are water tight and allows, for the use of standard light bulbs.

#### LAMPING

INPUT VOLTAGE : 120V

: 1 x 75W Incandescent E26 Medium, 75W Total

**BULB INCLUDED** : (Not Included)

DIMMABLE : Yes

# **RATINGS**

**CETLUS** Wet Location DARKSKY

INSTALL UP/DOWN: Down **OPERATING TEMPERATURE:** -20°C (-4°F), 40°C (104°F)

Always consult a qualified electrician before installing any lighting product.

WESTERN DISTRIBUTION CENTER (HEADQUARTER) 253 NORTH VINELAND AVE I CITY OF INDUSTRY, CA 91746