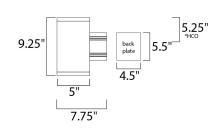

\*height from center of outlet to the top of the fixture

## **MEASUREMENTS**

DIMENSION : 5" W x 9.25" H x 7.75" Ext **BACK PLATE** : 4.5" W x 5.5" H x 5.25" HCO

HANGING WEIGHT : 3.99 lb