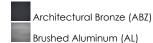

SCRIPTION

Indirect exterior lighting not only provides illumination where you want it but also highlights the building structure for a beautiful architectural effect. Our collection of up and down lighting fixtures are available in both Architectural Bronze and Brushed Aluminum. They are also available in both Incandescent and LED. The fixtures are sealed with screw lenses that are water tight and allows, for the use of standard light bulbs.



\*height from center of outlet to the top of the fixture

## **MEASUREMENTS**

DIMENSION : 5" W x 9.25" H x 7.75" Ext **BACK PLATE** : 4.5" W x 5.5" H x 5.25" HCO

HANGING WEIGHT : 3.99 lb

#### LAMPING

INPUT VOLTAGE : 120V

: 1 x 75W Incandescent E26 Medium, 75W Total

**BULB INCLUDED** : (Not Included)

DIMMABLE : Yes

#### **FINISHES OPTION**



## MATERIAL

Aluminum + Glass

# **RATINGS**

**CETLUS** Wet Location DARKSKY









INSTALL UP/DOWN: Down **OPERATING TEMPERATURE:** -20°C (-4°F), 40°C (104°F)

Always consult a qualified electrician before installing any lighting product.



WESTERN DISTRIBUTION CENTER (HEADQUARTER) 253 NORTH VINELAND AVE I CITY OF INDUSTRY, CA 91746