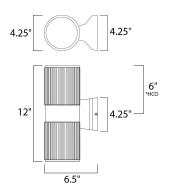

\*height from center of outlet to the top of the fixture

# **MEASUREMENTS**

DIMENSION : 4.25" W x 12" H x 6.5" Ext BACK PLATE : 4.25" W x 4.25" H x 6" HCO

HANGING WEIGHT : 2.93 lb

LAMPING

INPUT VOLTAGE : 120V

BULB : 2 x 75W Incandescent E26 Medium, 150W Total

BULB INCLUDED : (Not Included)