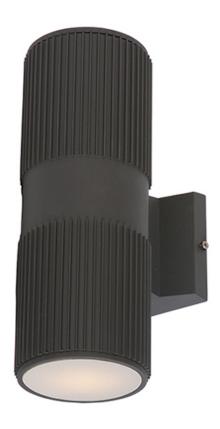

## PRODUCT DESCRIPTION

Indirect exterior lighting not only provides illumination where you want it but also highlights the building structure for a beautiful architectural effect. Our collection of up and down lighting fixtures are available in both Architectural Bronze and Brushed Aluminum. They are also available in both Incandescent and LED. The fixtures are sealed with screw lenses that are water tight and allows, for the use of standard light bulbs.

#### **FINISHES OPTION**

Architectural Bronze (ABZ)

Brushed Aluminum (AL)