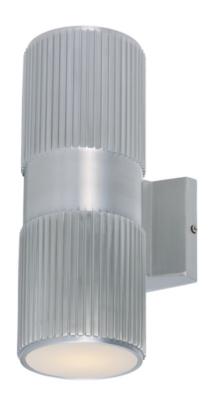

## **PRODUCT DESCRIPTION**

Indirect exterior lighting not only provides illumination where you want it but also highlights the building structure for a beautiful architectural effect. Our collection of up and down lighting fixtures are available in both Architectural Bronze and Brushed Aluminum. They are also available in both Incandescent and LED. The fixtures are sealed with screw lenses that are water tight and allows, for the use of standard light bulbs.

### LAMPING

INPUT VOLTAGE : 120V

**BULB** : 2 x 75W Incandescent E26 Medium, 150W Total

**BULB INCLUDED** : (Not Included)

DIMMABLE : Yes LIGHTING\_DIRECTION: Up/Down