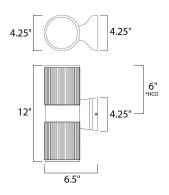

\*height from center of outlet to the top of the fixture

## **MEASUREMENTS**

: 4.25" W x 12" H x 6.5" Ext DIMENSION : 4.25" W x 4.25" H x 6" HCO **BACK PLATE** 

HANGING WEIGHT : 2.93 lb