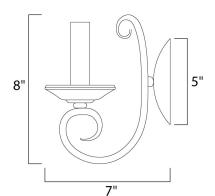

#### **MEASUREMENTS**

DIMENSION : 5" W x 8" H x 7" Ext MAX OAH : 5" W x 5" H HANGING WEIGHT : 0.92 lb

LAMPING

INPUT VOLTAGE : 120V

BULB : 1 x 60W Incandescent E12 Candelabra , 60W

1010

BULB INCLUDED : (Not Included)