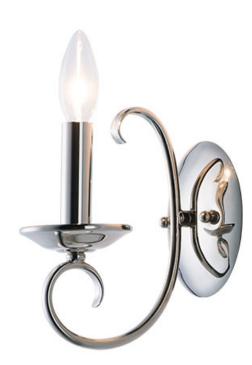

## PRODUCT DESCRIPTION

Simple yet stylish, this collection is perfect for any decor. Offered in Oil Rubbed Bronze or Satin Nickel finishes.

# MATERIAL

Steel