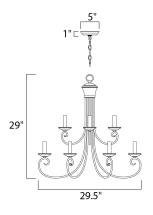

## **MEASUREMENTS**

DIMENSION : 29.5" L x 29.5" W x 29" H

MAX OAH : 101" OAH

: 5" W x 1" H x 5" L CANOPY

HANGING WEIGHT : 9 lb