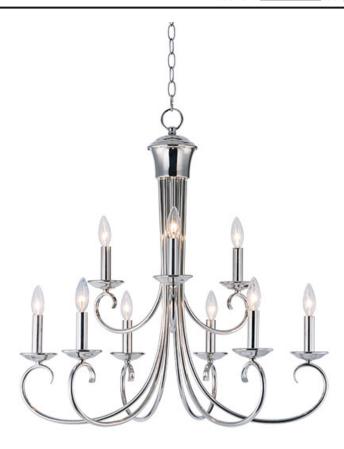

## **PRODUCT DESCRIPTION**

Simple yet stylish, this collection is perfect for any decor. Offered in Oil Rubbed Bronze or Satin Nickel finishes.

#### **FINISHES OPTION**

Oil Rubbed Bronze (OI) Polished Nickel (PN)