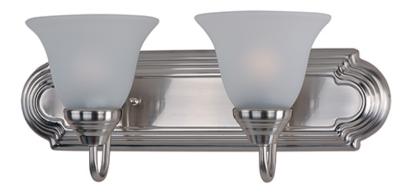

### PRODUCT DESCRIPTION

When you need necessary lighting for your home, think Essential first. Essential collection's selection of traditional, transitional and contemporary lighting focuses on simple design to brighten up any room. Fixtures come in choice of Oil Rubbed Bronze, Polished Brass, Polished Chrome and Satin Nickel to meet your specific design requirements.

#### **FINISHES OPTION**

Oil Rubbed Bronze (OI) Polished Chrome (PC)

Satin Nickel (SN)

## **GLASS**

Frosted FT

# MATERIAL

Steel, Glass