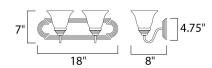

## **MEASUREMENTS**

DIMENSION : 18" W x 7" H x 8" Ext

**BACK PLATE** : 18" W x 4.75" H x 4.07" HCO

HANGING WEIGHT : 3.88 lb