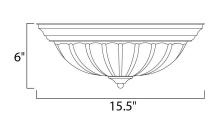

# **MEASUREMENTS**

DIMENSION : 15.5" L x 15.5" W x 6" H

HANGING WEIGHT : 3.96 lb

LAMPING

INPUT VOLTAGE : 120V

LUMENS : 2,700 Rated

BULB : 3 x 13W Fluorescent GU24 , 39W Total

BULB INCLUDED : (Included)