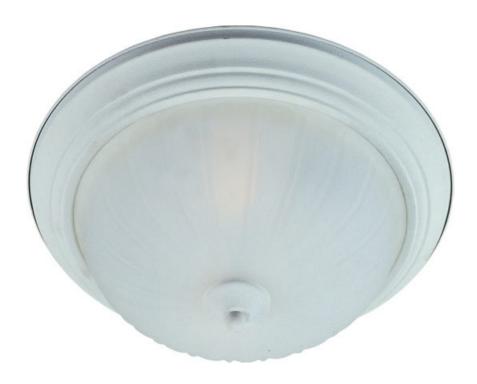

## PRODUCT DESCRIPTION

Maxim Lighting's energy efficiency commitment to both the residential lighting and the home building industries will assure you a product line focused on your basic lighting needs. With the Flush Mount EE collection you not only will find quality lighting that is well designed, well priced and readily available, but also energy efficient featuring energy saving fluorescent lighting that saves money and allow for low maintenance.

#### **FINISHES OPTION**

Textured White (TW)

## GLASS

Frosted FT