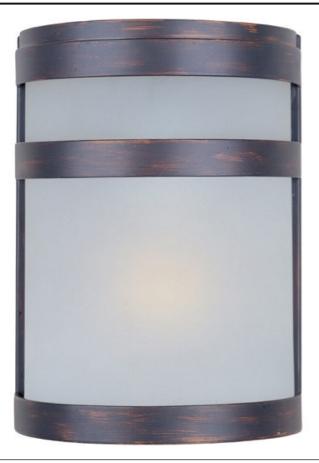

## **PRODUCT DESCRIPTION**

Arc EE, an energy efficient contemporary style collection from Maxim Lighting made out of stainless steel, uses energy saving fluorescents and features both indoor and outdoor wall sconces available in two finishes, Stainless Steel and Oil Rubbed Bronze. Arc EE is also available in an incandescent version in the Arc Collection.

## FINISHES OPTION

GLASS Frosted FT

MATERIAL Stainless Steel

RATINGS cETLus Wet Location ADA