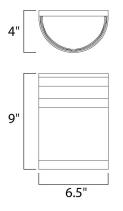

## MEASUREMENTS DIMENSION

BACK PLATE

LAMPING

LUMENS

DIMMABLE

COLOR\_TEMP

BULB

CRI

: 6.5" W x 9" H x 4" Ext : 6.5" W x 9" H x 3.5" HCO HANGING WEIGHT : 3 lb INPUT VOLTAGE : 120V : 900 Rated : 1 x 13W Fluorescent GU24, 13W Total **BULB INCLUDED** : (Included) :No