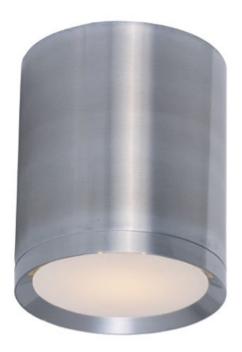

### **PRODUCT DESCRIPTION**

Indirect exterior lighting not only provides illumination where you want but it also highlights the building structure for a beautiful architectural effect. Our collection of up and down lighting fixtures are available in both Architectural Bronze, Black, and Brushed Aluminum.

## MATERIAL

Aluminum + Glass