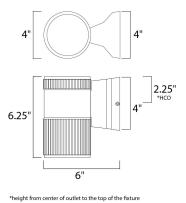

## MEASUREMENTS DIMENSION

LAMPING

LUMENS

DIMMABLE

COLOR\_TEMP

BULB

CRI

: 4" W x 6.25" H x 6" Ext BACK PLATE : 4" W x 4" H x 2.25" HCO HANGING WEIGHT : 2.43 lb :120V INPUT VOLTAGE : 700 Rated (530 Del.) : 1 x 10W LED PCB Integrated , 10W Total **BULB INCLUDED** : (Integrated) : Triac CL : 80+ CRI