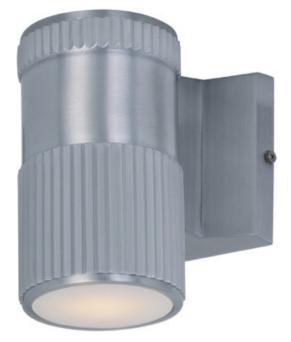

## **PRODUCT DESCRIPTION**

Indirect exterior lighting not only provides illumination where you want but it also highlights the building structure for a beautiful architectural effect. Our collection of up and down lighting fixtures are available in both Architectural Bronze, Black, and Brushed Aluminum.

**FINISHES OPTION** 

Brushed Aluminum (AL)

RATINGS Wet Location DARKSKY

ADDITIONAL **OPERATING TEMPERATURE:** -20°C (-4°F), 40°C (104°F)

PHOTOMETIC: Report Found Online

Always consult a qualified electrician before installing any lighting product.