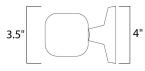

### **MEASUREMENTS**

DIMENSION : 4.75" W x 5.25" H x 6" Ext BACK PLATE : 4.75" W x 4.75" H x 2.75" HCO

HANGING WEIGHT : 3.3 lb