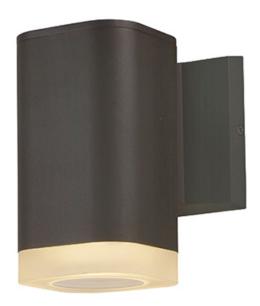

## PRODUCT DESCRIPTION

Indirect exterior lighting not only provides illumination where you want but it also highlights the building structure for a beautiful architectural effect. Our collection of up and down lighting fixtures are available in both Architectural Bronze, Black, and Brushed Aluminum.

#### LAMPING

INPUT VOLTAGE : 120V LUMENS : 420 Rated

BULB : 1 x 6W LED PCB Integrated , 6W Total

BULB INCLUDED : (Integrated)

DIMMABLE : No
CRI : 80+ CRI
COLOR\_TEMP : 3000K