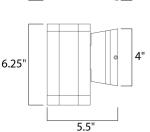

### **MEASUREMENTS**

DIMENSION : 4.75" W x 5.25" H x 6" Ext BACK PLATE : 4.75" W x 4.75" H x 2.75" HCO

HANGING WEIGHT : 3.3 lb