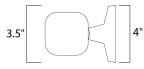

### **MEASUREMENTS**

DIMENSION : 4.75" W x 5.25" H x 6" Ext BACK PLATE : 4.75" W x 4.75" H x 2.75" HCO

HANGING WEIGHT : 3.3 lb