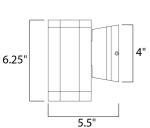

### **MEASUREMENTS**

DIMENSION : 4.75" W x 5.25" H x 6" Ext BACK PLATE : 4.75" W x 4.75" H x 2.75" HCO

HANGING WEIGHT : 3.3 lb