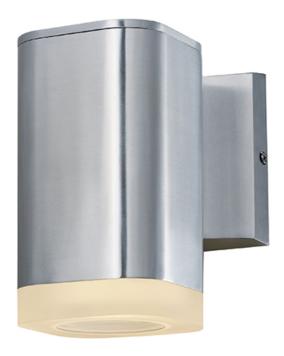

## **PRODUCT DESCRIPTION**

Indirect exterior lighting not only provides illumination where you want but it also highlights the building structure for a beautiful architectural effect. Our collection of up and down lighting fixtures are available in both Architectural Bronze, Black, and Brushed Aluminum.

#### **FINISHES OPTION**

Architectural Bronze (ABZ) Brushed Aluminum (AL)