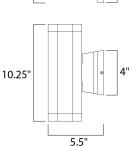

# **MEASUREMENTS**

DIMENSION : 3.5" W x 10.25" H x 6" Ext BACK PLATE : 4.75" W x 2.5" H x 5.25" HCO

HANGING WEIGHT : 3.53 lb

LAMPING

INPUT VOLTAGE : 120V LUMENS : 840 Rated

BULB : 2 x 6W LED PCB Integrated , 12W Total