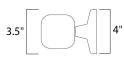

# **MEASUREMENTS**

DIMENSION : 3.5" W x 10.25" H x 6" Ext BACK PLATE : 4.75" W x 2.5" H x 5.25" HCO

HANGING WEIGHT : 3.53 lb

LAMPING

INPUT VOLTAGE : 120V LUMENS : 840 Rated

BULB : 2 x 6W LED PCB Integrated , 12W Total