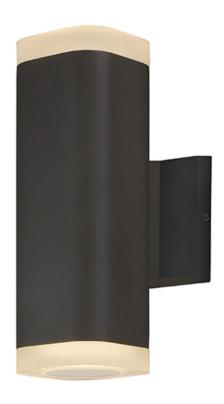

# PRODUCT DESCRIPTION

Indirect exterior lighting not only provides illumination where you want but it also highlights the building structure for a beautiful architectural effect. Our collection of up and down lighting fixtures are available in both Architectural Bronze, Black, and Brushed Aluminum.

BULB INCLUDED : (Integrated)

DIMMABLE : No
CRI : 80+ CRI
COLOR\_TEMP : 3000K
LIGHTING\_DIRECTION : Up/Down