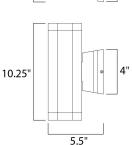

## **MEASUREMENTS**

DIMENSION : 3.5" W x 10.25" H x 6" Ext BACK PLATE : 4.75" W x 2.5" H x 5.25" HCO

HANGING WEIGHT : 3.53 lb

LAMPING

INPUT VOLTAGE : 120V LUMENS : 840 Rated

BULB : 2 x 6W LED PCB Integrated, 12W Total