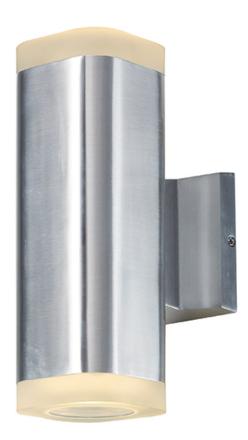

## PRODUCT DESCRIPTION

Indirect exterior lighting not only provides illumination where you want but it also highlights the building structure for a beautiful architectural effect. Our collection of up and down lighting fixtures are available in both Architectural Bronze, Black, and Brushed Aluminum.

BULB INCLUDED : (Integrated)

DIMMABLE : No
CRI : 80+ CRI
COLOR\_TEMP : 3000K
LIGHTING\_DIRECTION : Up/Down

# MATERIAL

Die Cast Aluminum