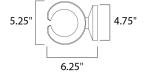

## **MEASUREMENTS**

DIMENSION : 5.25" W x 13.5" H x 6.25" Ext BACK PLATE : 4.75" W x 4.75" H x 6.75" HCO

HANGING WEIGHT : 3.67 lb