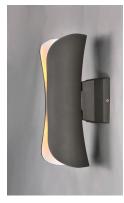

## PRODUCT DESCRIPTION

Softly rolled aluminum does not quite meet at the center, leaving an opening to allow light to escape from its top and bottom, visible all along its center. The scroll series comes in our Architectural Bonze finish with a white interior to better reflect light and create an interesting light pattern on the wall. Suitable for both indoor and outdoor applications.

#### **FINISHES OPTION**

Architectural Bronze (ABZ)