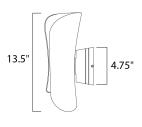

## **MEASUREMENTS**

DIMENSION : 5.25" W x 13.5" H x 6.25" Ext BACK PLATE : 4.75" W x 4.75" H x 6.75" HCO

HANGING WEIGHT : 3.67 lb