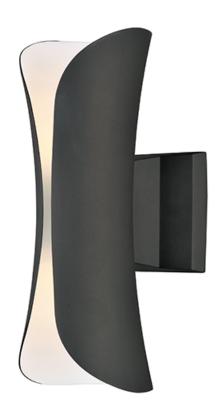

## PRODUCT DESCRIPTION

Softly rolled aluminum does not quite meet at the center, leaving an opening to allow light to escape from its top and bottom, visible all along its center. The scroll series comes in our Architectural Bonze finish with a white interior to better reflect light and create an interesting light pattern on the wall. Suitable for both indoor and outdoor applications.

#### **FINISHES OPTION**

Architectural Bronze (ABZ)