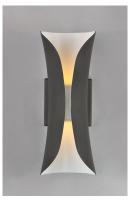

## PRODUCT DESCRIPTION

Softly rolled aluminum does not quite meet at the center, leaving an opening to allow light to escape from its top and bottom, visible all along its center. The scroll series comes in our Architectural Bonze finish with a white interior to better reflect light and create an interesting light pattern on the wall. Suitable for both indoor and outdoor applications.

#### **FINISHES OPTION**

Architectural Bronze (ABZ)