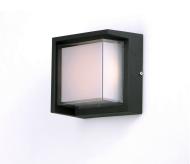

### PRODUCT DESCRIPTION

6.25

6.25

Simple die cast aluminum shapes with integrated LED designed to provide ample illumination. Clear acrylic is frosted on the inside creating the appearance of depth for the diffusion of light.

#### **MEASUREMENTS**

**DIMENSION** : 6.25" W x 6.25" H x 4" Ext : 6" W x 6" H x 3.25" HCO **BACK PLATE** 

HANGING WEIGHT : 2.75 lb

#### LAMPING

3.25"

INPUT VOLTAGE : 120V

: 600 Rated (300 Del.) **LUMENS** 

BULB : 1 x 8W LED PCB Integrated, 8W Total

BULB INCLUDED : (Integrated)

DIMMABLE : No CRI : 90+ CRI COLOR\_TEMP : 3000K

# MATERIAL

Die Cast Aluminum, Glass