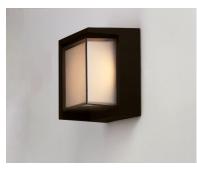

### PRODUCT DESCRIPTION

6.25

6.25

Simple die cast aluminum shapes with integrated LED designed to provide ample illumination. Clear acrylic is frosted on the inside creating the appearance of depth for the diffusion of light.

#### **MEASUREMENTS**

**DIMENSION** : 6.25" W x 6.25" H x 4" Ext : 6" W x 6" H x 3.25" HCO **BACK PLATE** 

HANGING WEIGHT : 2.75 lb

#### LAMPING

3.25"

INPUT VOLTAGE : 120V

: 600 Rated (300 Del.) **LUMENS** 

BULB : 1 x 8W LED PCB Integrated, 8W Total

BULB INCLUDED : (Integrated)

DIMMABLE : No CRI : 90+ CRI COLOR\_TEMP : 3000K

# MATERIAL

Die Cast Aluminum, Glass