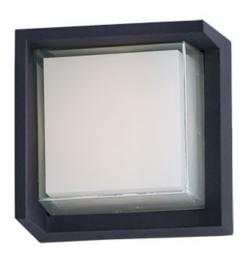

### PRODUCT DESCRIPTION

6.25

6.25

Simple die cast aluminum shapes with integrated LED designed to provide ample illumination. Clear acrylic is frosted on the inside creating the appearance of depth for the diffusion of light.

#### **MEASUREMENTS**

**DIMENSION** : 6.25" W x 6.25" H x 4" Ext : 6" W x 6" H x 3.25" HCO **BACK PLATE** 

HANGING WEIGHT : 2.75 lb

#### LAMPING

3.25"

INPUT VOLTAGE : 120V

: 600 Rated (300 Del.) **LUMENS** 

BULB : 1 x 8W LED PCB Integrated, 8W Total

BULB INCLUDED : (Integrated)

DIMMABLE : No CRI : 90+ CRI COLOR\_TEMP : 3000K

# MATERIAL

Die Cast Aluminum, Glass