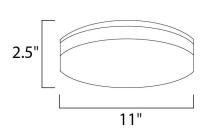

# **MEASUREMENTS**

DIMENSION : 11" L x 11" W x 2.5" H

HANGING WEIGHT : 1.71 lb