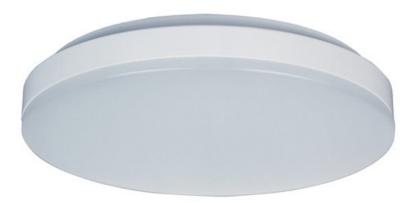

### PRODUCT DESCRIPTION

Our economy line of LED flush mounts has just been improved. The base is now made of steel for better heat dissipation, as well as the ability to offer not only Bronze, but White and Satin Nickel as a finish. We still offer the PMMA lens for extreme durability and maximum light transmission.