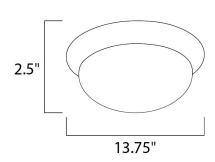

## **MEASUREMENTS**

DIMENSION : 13.75" L x 13.75" W x 2.75" H

HANGING WEIGHT : 2.6 lb