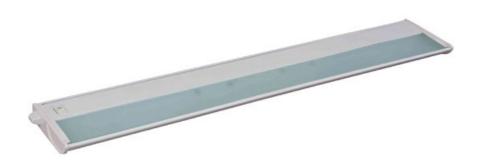

#### PRODUCT DESCRIPTION

30"

With a sleek profile, linkability and direct wiring, CounterMax MX-X120c Series installs easily under the cabinet and emits a warm light. The hinged top gives easy access to the long-lasting Xenon bulbs and wiring. Cabinets stay cool and safe due to the unique airflow design that limits heat transfer.

## **MEASUREMENTS**

**DIMENSION** : 30" L x 5" W x 1.25" H

HANGING WEIGHT : 3.3 lb

# LAMPING

INPUT VOLTAGE : 120V **LUMENS** : 900 Rated

BULB : 4 x 20W Xenon G8, 80W Total

BULB INCLUDED : (Included) DIMMABLE : Yes COLOR\_TEMP : 2900K