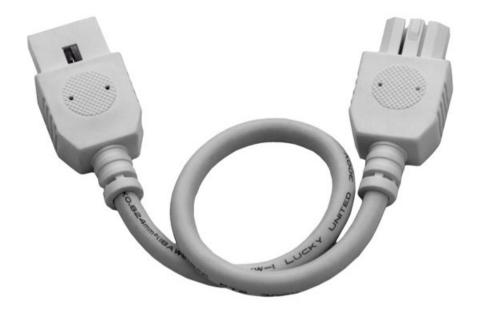

## PRODUCT DESCRIPTION

CounterMax MXInterLink4 is a group of accessories designed to make installation quicker, easier and more flexible for its compatible CounterMax undercabinet products.

## **MEASUREMENTS**

: 9" L x 1" W x 0.5" H DIMENSION

HANGING WEIGHT