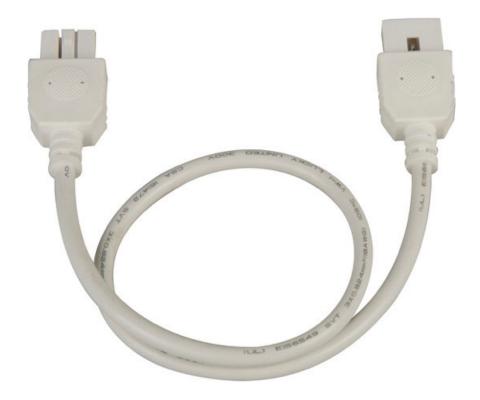

### PRODUCT DESCRIPTION

CounterMax MXInterLink4 is a group of accessories designed to make installation quicker, easier and more flexible for its compatible CounterMax undercabinet products.

### **MEASUREMENTS**

: 18" L x 1" W x 0.5" H DIMENSION

HANGING WEIGHT : 0.12 lb