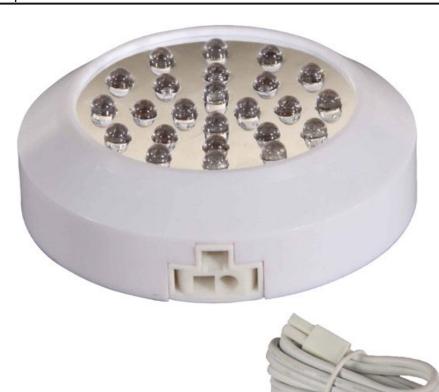

### PRODUCT DESCRIPTION

The CounterMax MX-LD Series LED discs mount easily under any cabinet and can link up to 30 discs without additional hardware using MXInterLink2. The energy efficient LED disc uses only 1.7 watts, requires no additional driver, and stays cool to the touch making it safer than both halogen and xenon. The warm white color lasts long and compliments any room.

## LAMPING

INPUT VOLTAGE : V

LUMENS : 130 Rated

BULB : 24 x .07W LED LED , 2W Total

BULB INCLUDED : (Integrated)

DIMMABLE : No

CRI : 70-75 CRI COLOR\_TEMP : 3500K

### MATERIAL

Polycarbonate