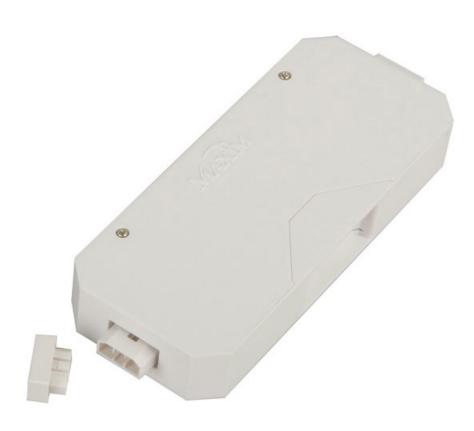

## **PRODUCT DESCRIPTION**

CounterMax MXInterLink4 is a group of accessories designed to make installation quicker, easier and more flexible for its compatible CounterMax undercabinet products.

## MEASUREMENTS

DIMENSION HANGING WEIGHT : 2.25" L x 5" W x 1" H : 0.35 lb

LAMPING

INPUT VOLTAGE : V BULB : DIMMABLE : FINISHES OPTION

Black (BK) White (WT)

MATERIAL Plastic

**RATINGS** N/A Location

ADDITIONAL OPERATING TEMPERATURE: -20°C (-4°F), 40°C (104°F)