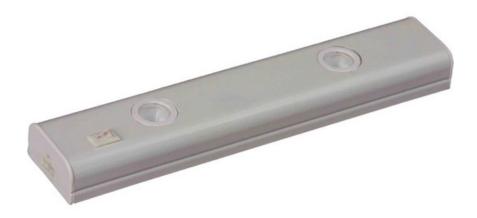

### PRODUCT DESCRIPTION

This state-of-the-art LED light bar raises under cabinet lighting to a whole new level. The crisp white light illuminates without shadows, and its direct wire plug in and easy clip installation make the CounterMax MX-L Series under cabinet lighting convenient as well as beautiful.

#### **MEASUREMENTS**

DIMENSION : 10" L x 2" W x 1" H

HANGING WEIGHT : 0.62 lb

#### LAMPING

LUMENS : 160 Rated

BULB : 2 x 1W LED LED, 2W Total

BULB INCLUDED : (Integrated)

DIMMABLE : No
CRI : 78-80 CRI
COLOR\_TEMP : 3000K

## MATERIAL

Aluminum