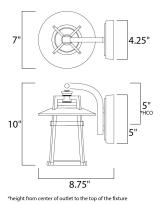

**MEASUREMENTS** 

DIMENSION : 7" W x 10" H x 8.75" Ext **BACK PLATE** : 4.25" W x 5" H x 5" HCO

HANGING WEIGHT : 2.71 lb

LAMPING

INPUT VOLTAGE : 120V LUMENS : 360 Rated

: 1 x 4W LED PCB Integrated, 4W Total **BULB** 