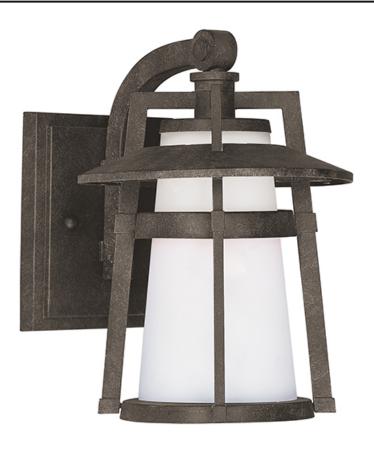

### **PRODUCT DESCRIPTION**

Classic, contemporary style of Die Cast aluminum finished in Adobe features an integral hood and Satin White conical shade, which help cast light in a downward direction. Illumination provided by long life and energy efficient LED.

#### **FINISHES OPTION**

Adobe (AE)

### **GLASS**

Satin White SW

#### MATERIAL

Die Cast Aluminum, Glass