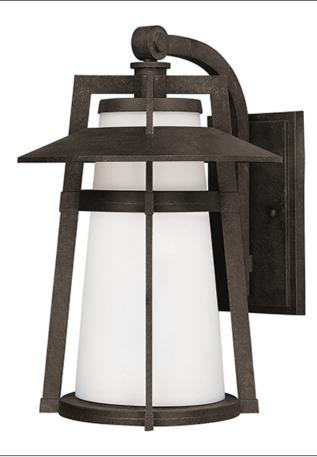

### **PRODUCT DESCRIPTION**

Classic, contemporary style of Die Cast aluminum finished in Adobe features an integral hood and Satin White conical shade, which help cast light in a downward direction. Illumination provided by long life and energy efficient LED.

# **FINISHES OPTION**

Adobe (AE)

GLASS Satin White SW

MATERIAL Die Cast Aluminum, Glass

RATINGS cETLus Wet Location