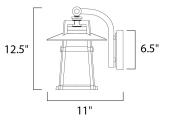

#### MEASUREMENTS DIMENSION

HANGING WEIGHT

BACK PLATE

LUMENS

DIMMABLE

BULB

CRI

: 9" W x 12.5" H x 11" Ext : 4.75" W x 6.5" H x 6.5" HCO : 4.48 lb