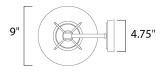

#### MEASUREMENTS DIMENSION

HANGING WEIGHT

BACK PLATE

LUMENS

DIMMABLE

BULB

CRI

: 9" W x 12.5" H x 11" Ext : 4.75" W x 6.5" H x 6.5" HCO : 4.48 lb