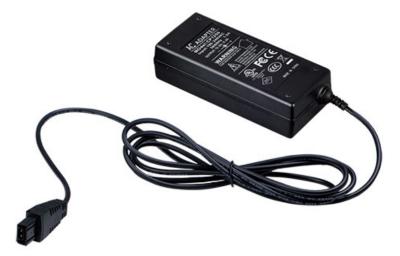

# PRODUCT DESCRIPTION

Narrow Aluminum channels of LED are easily concealed in an economical way to tackle your task lighting. Installation is simple with an adjustable bracket that allows you to direct the light to where you need it, and a simple plug-in or hard wire power supply. Available in lenghts from 6" to 48" and varies accessories, Slim Stick is the easy solution for your task lighting installation.

# **MEASUREMENTS**

HANGING WEIGHT : 0.65 lb

#### **LAMPING**

INPUT VOLTAGE : 120V

BULB : 60W 60W Total

DIMMABLE

#### **FINISHES OPTION**



## MATERIAL

Plastic, Copper

# **RATINGS**

Dry Location **Energy Star** 



## ADDITIONAL

**OPERATING TEMPERATURE:** -20°C (-4°F), 40°C (104°F)

Always consult a qualified electrician before installing any lighting product.



WESTERN D