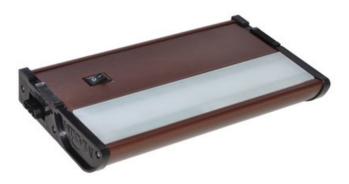

## PRODUCT DESCRIPTION

The MX-L120-DL features the same low profile frame of the MX-L120DC and also full dimmability but with an increased lumen output. Featuring the new LG 5630 LED with closer spacing for better light distribution and lower operating temperatures for longer life. The hinged top gives access for easy installation with captured mounting screws and quick wire connectors.

#### **FINISHES OPTION**

Metallic Bronze (MB) Satin Nickel (SN)

White (WT)