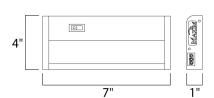

## PRODUCT DESCRIPTION

The MX-L120-DL features the same low profile frame of the MX-L120DC and also full dimmability but with an increased lumen output. Featuring the new LG 5630 LED with closer spacing for better light distribution and lower operating temperatures for longer life. The hinged top gives access for easy installation with captured mounting screws and quick wire connectors.



## **MEASUREMENTS**

DIMENSION : 7" L x 4" W x 1" H

HANGING WEIGHT : 1.14 lb

### LAMPING

INPUT VOLTAGE : 120V

LUMENS : 289 Rated (217 Del.)

**BULB** : 5.1W LED PCB Integrated, 5W Total

BULB INCLUDED : (Integrated) DIMMABLE : Triac CL CRI :80+ CRI COLOR\_TEMP : 2700K

#### **FINISHES OPTION**

Metallic Bronze (MB) Satin Nickel (SN)

White (WT)

# GLASS

Clear CL

## MATERIAL

Aluminum, Acrylic

### **RATINGS**

Dry Location



#### **ADDITIONAL**

RATED LIFE 50000 Hours **OPERATING TEMPERATURE:** -20°C (-4°F), 40°C (104°F)

Always consult a qualified electrician before installing any lighting product.



WESTERN DISTRIBUTION CENTER (HEADQUARTER) 253 NORTH VINELAND AVE I CITY OF INDUSTRY, CA 91746