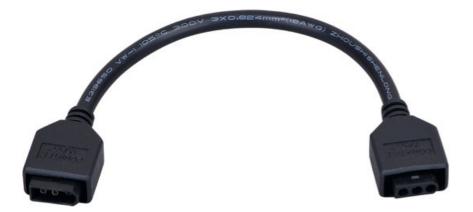

## PRODUCT DESCRIPTION

CounterMax MXInterLink5 is a group of accessories designed to make installation quicker, easier and more flexible for its compatible CounterMax undercabinet products.

## **MEASUREMENTS**

: 9" L DIMENSION HANGING WEIGHT