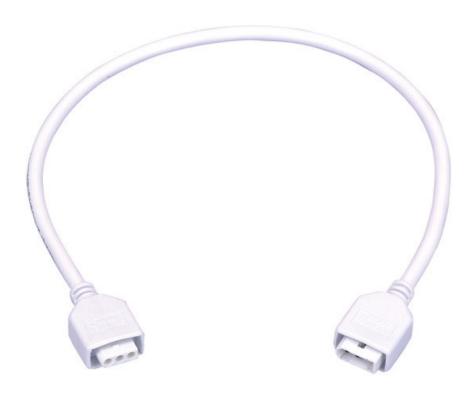

## PRODUCT DESCRIPTION

CounterMax MXInterLink5 is a group of accessories designed to make installation quicker, easier and more flexible for its compatible CounterMax undercabinet products.

## **MEASUREMENTS**

DIMENSION : 18" L HANGING WEIGHT