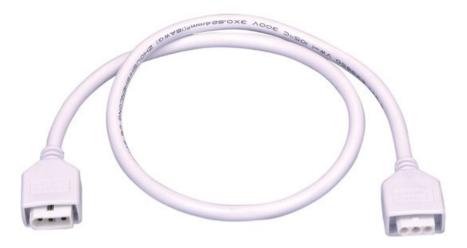

## PRODUCT DESCRIPTION

CounterMax MXInterLink5 is a group of accessories designed to make installation quicker, easier and more flexible for its compatible CounterMax undercabinet products.

## **MEASUREMENTS**

DIMENSION : 24" L HANGING WEIGHT

## MATERIAL

Copper, Plastic

#### **RATINGS**

Dry Location