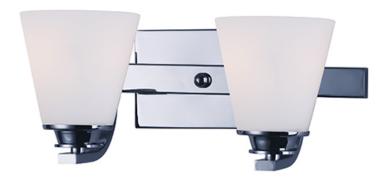

## PRODUCT DESCRIPTION

Conical collection's Satin White cone-shaped glass is supported by a sweeping rectangular tube arm finished in Polished Chrome or Satin Nickel. This interesting marriage between contemporary geometric shape and traditional styling is a unique addition to any bathroom.

# **MEASUREMENTS**

DIMENSION : 13" W x 6.5" H x 6.25" Ext

BACK PLATE : 3.5" HCO HANGING WEIGHT : 3.13 lb

### MATERIAL

Steel, Acid Etched Glass