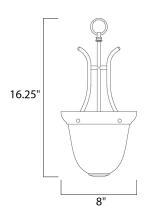

### **MEASUREMENTS**

DIMENSION : 8" L x 8" W x 16.25" H

HANGING WEIGHT : 4.08 lb