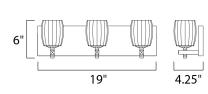

## **MEASUREMENTS** DIMENSION

BACK PLATE HANGING WEIGHT LAMPING LUMENS BULB

DIMMABLE

COLOR\_TEMP

CRI

: 19" W x 6" H x 4.25" Ext : 19" W x 4.75" H x 3.25" HCO : 6.82 lb

: 840 Rated : 3 x 4W LED G9 , 12W Total **BULB INCLUDED** : (Included) : Yes : 80+ CRI : 3000K