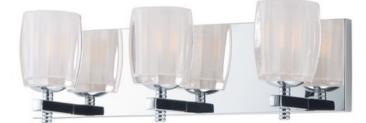

## **PRODUCT DESCRIPTION**

Heavy pressed glass Clear Ice shades sparkle when illuminated by the long life LED lamps included with every fixture. The metal frames are available in your choice of Polished Chrome or Golden Bronze to enhance virtually any vanity any bathroom decor.

## **FINISHES OPTION**

GLASS Clear Ice Cl

MATERIAL Steel, Glass