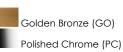

## **PRODUCT DESCRIPTION**

Heavy pressed glass Clear Ice shades sparkle when illuminated by the long life LED lamps included with every fixture. The metal frames are available in your choice of Polished Chrome or Golden Bronze to enhance virtually any vanity any bathroom decor.



## **MEASUREMENTS** DIMENSION

BACK PLATE HANGING WEIGHT LAMPING LUMENS BULB

DIMMABLE

COLOR\_TEMP

CRI

: 19" W x 6" H x 4.25" Ext : 19" W x 4.75" H x 3.25" HCO : 6.82 lb

: 840 Rated : 3 x 4W LED G9 , 12W Total **BULB INCLUDED** : (Included) : Yes : 80+ CRI : 3000K

## **FINISHES OPTION**



GLASS Clear Ice Cl

MATERIAL Steel, Glass

## RATINGS cETLus Damp Location



ADDITIONAL INSTALL UP/DOWN: Up OPERATING TEMPERATURE: -20°C (-4°F), 40°C (104°F)

Always consult a qualified electrician before installing any lighting product.



WESTERN DISTRIBUTION CENTER (HEADQUARTER) 253 NORTH VINELAND AVE I CITY OF INDUSTRY, CA 91746

EASTERN DISTRIBUTION CENTER 101 GARDNER PARK | PEACHTREE CITY, GA 30269

P. 626.956.4200 | F. 626.956.4225 | maximlighting.com