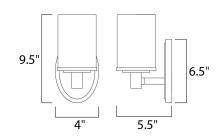

## **MEASUREMENTS**

**DIMENSION** : 4" W x 9.5" H x 5.5" Ext : 4.5" W x 6.5" H x 6" HCO **BACK PLATE** 

HANGING WEIGHT : 2.16 lb