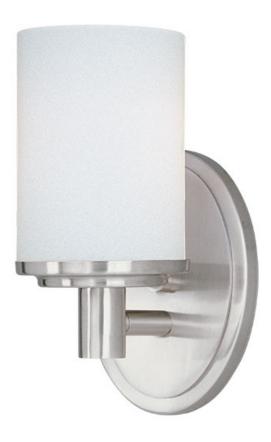

## PRODUCT DESCRIPTION

Cylinder, a classic bath collection, features cylindrical Satin White glass shades supported on stepped round cups mounted to an oval shaped frame finished in your choice of Satin Nickel or Oil Rubbed Bronze.