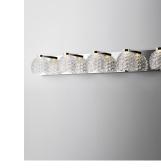

#### PRODUCT DESCRIPTION

Classically designed Clear Wave glass adorn contemporary frames of Polished Chrome providing a transitional look for any style of decor. Powered by integrated high power LED, these vanity fixtures are as functional as they are beautiful.

# **MEASUREMENTS**

DIMENSION : 36.25" W x 4.75" H x 6" Ext **BACK PLATE** : 36.25" W x 4.75" H x 2.25" HCO

HANGING WEIGHT : 13.64 lb

### **FINISHES OPTION**

Polished Chrome (PC)

## **GLASS**

Clear Wave CW