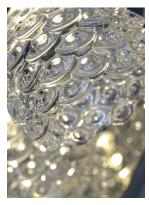

#### PRODUCT DESCRIPTION

Classically designed Clear Wave glass adorn contemporary frames of Polished Chrome providing a transitional look for any style of decor. Powered by integrated high power LED, these vanity fixtures are as functional as they are beautiful.

## **GLASS**

Clear Wave CW