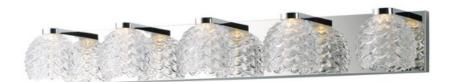

#### PRODUCT DESCRIPTION

Classically designed Clear Wave glass adorn contemporary frames of Polished Chrome providing a transitional look for any style of decor. Powered by integrated high power LED, these vanity fixtures are as functional as they are beautiful.

# **MEASUREMENTS**

DIMENSION : 36.25" W x 4.75" H x 6" Ext **BACK PLATE** : 36.25" W x 4.75" H x 2.25" HCO

HANGING WEIGHT : 13.64 lb

## LAMPING

INPUT VOLTAGE : 120V

**LUMENS** : 2,000 Rated (1,750 Del.)

**BULB** :  $5 \times 5 \text{W}$  LED AC Integrated , 25W Total

**BULB INCLUDED** : (Integrated)

DIMMABLE : Electronic Low Voltage (ELV)

### **FINISHES OPTION**

Polished Chrome (PC)

## **GLASS**

Clear Wave CW